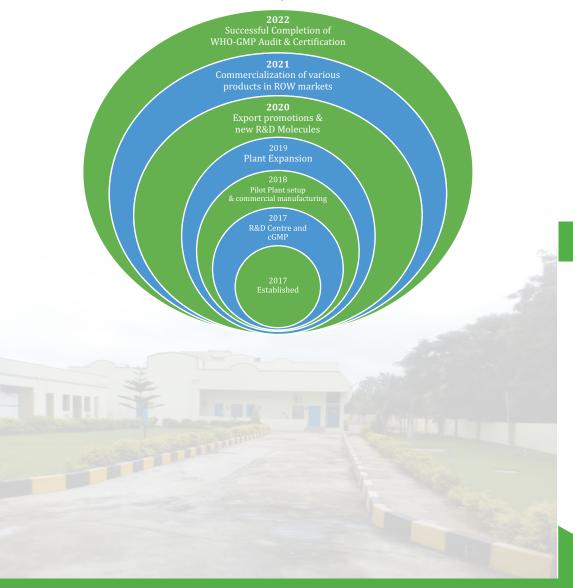

### **About CYSTRON**

Established in the year 2017, Cystron Pharma is into Manufacturing and CRAMS of Ready-to fill Pharmaceutical Semi Finished Formulations. With a separate R&D, Pilot-scale and Production areas, Cystron is one of the largest Pharmaceutical Pellets Manufacturers in INDIA.